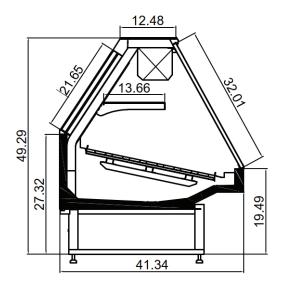

## **Technical Drawings**

<sup>\*</sup> Customizable options available; \* Multiple shelves available; \* All measurements are approximates; \* Specifications are subject to change without notice; \* All equipment are designed to operate in a controlled environment below 75°F (+24°C) temperature and HR 55% relative humidity;

#### **Dimensions**

| Model                   | SARINA-6      | SARINA-8      | SARINA-12     |
|-------------------------|---------------|---------------|---------------|
| Length (inches)         | 74"           | 98"           | 148"          |
| Width (inches)          | 41"           | 41"           | 41"           |
| BTU per foot            | 571           | 571           | 571           |
| Power                   | 220V 60HZ 1ph | 220V 60HZ 1ph | 220V 60HZ 1ph |
| Amperage                | 4.68A         | 6.24A         | 9.36A         |
| <b>Evaporating Temp</b> | -9C           | -9C           | -9C           |

Above mentioned measurement are from internal part of the equipment. Side panel will be extra Add approximately 2" each side for side panel thickness.