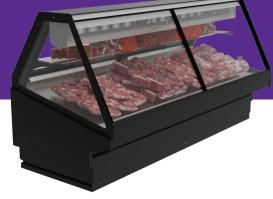

### **Service Meat Case**

#### Standard features

- Remote
- Stainless Steel Interiors
- Stainless Steel Shelf
- Thermostat Electronic Control
- Double Glass Sides and Front
- LED Lights on the Top and on the Shelf
- Gravity Double Coil
- Front-Openable Glass
- Stainless Steel Bottom Floor
- Electrostatic Powdered Paint For Exterior
- Externally Equalized TXV
- Black or White Painted Outside
- Stainless Steel Outside (optional)